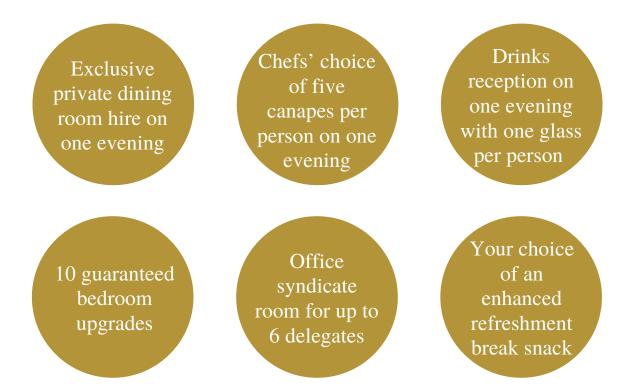

Meetings & Cvents Offer
Book your next residential meeting between September 2024 and April 2025, in one of the most impressive looking meeting venues in the South East of England, and enjoy one of the following with our compliments: